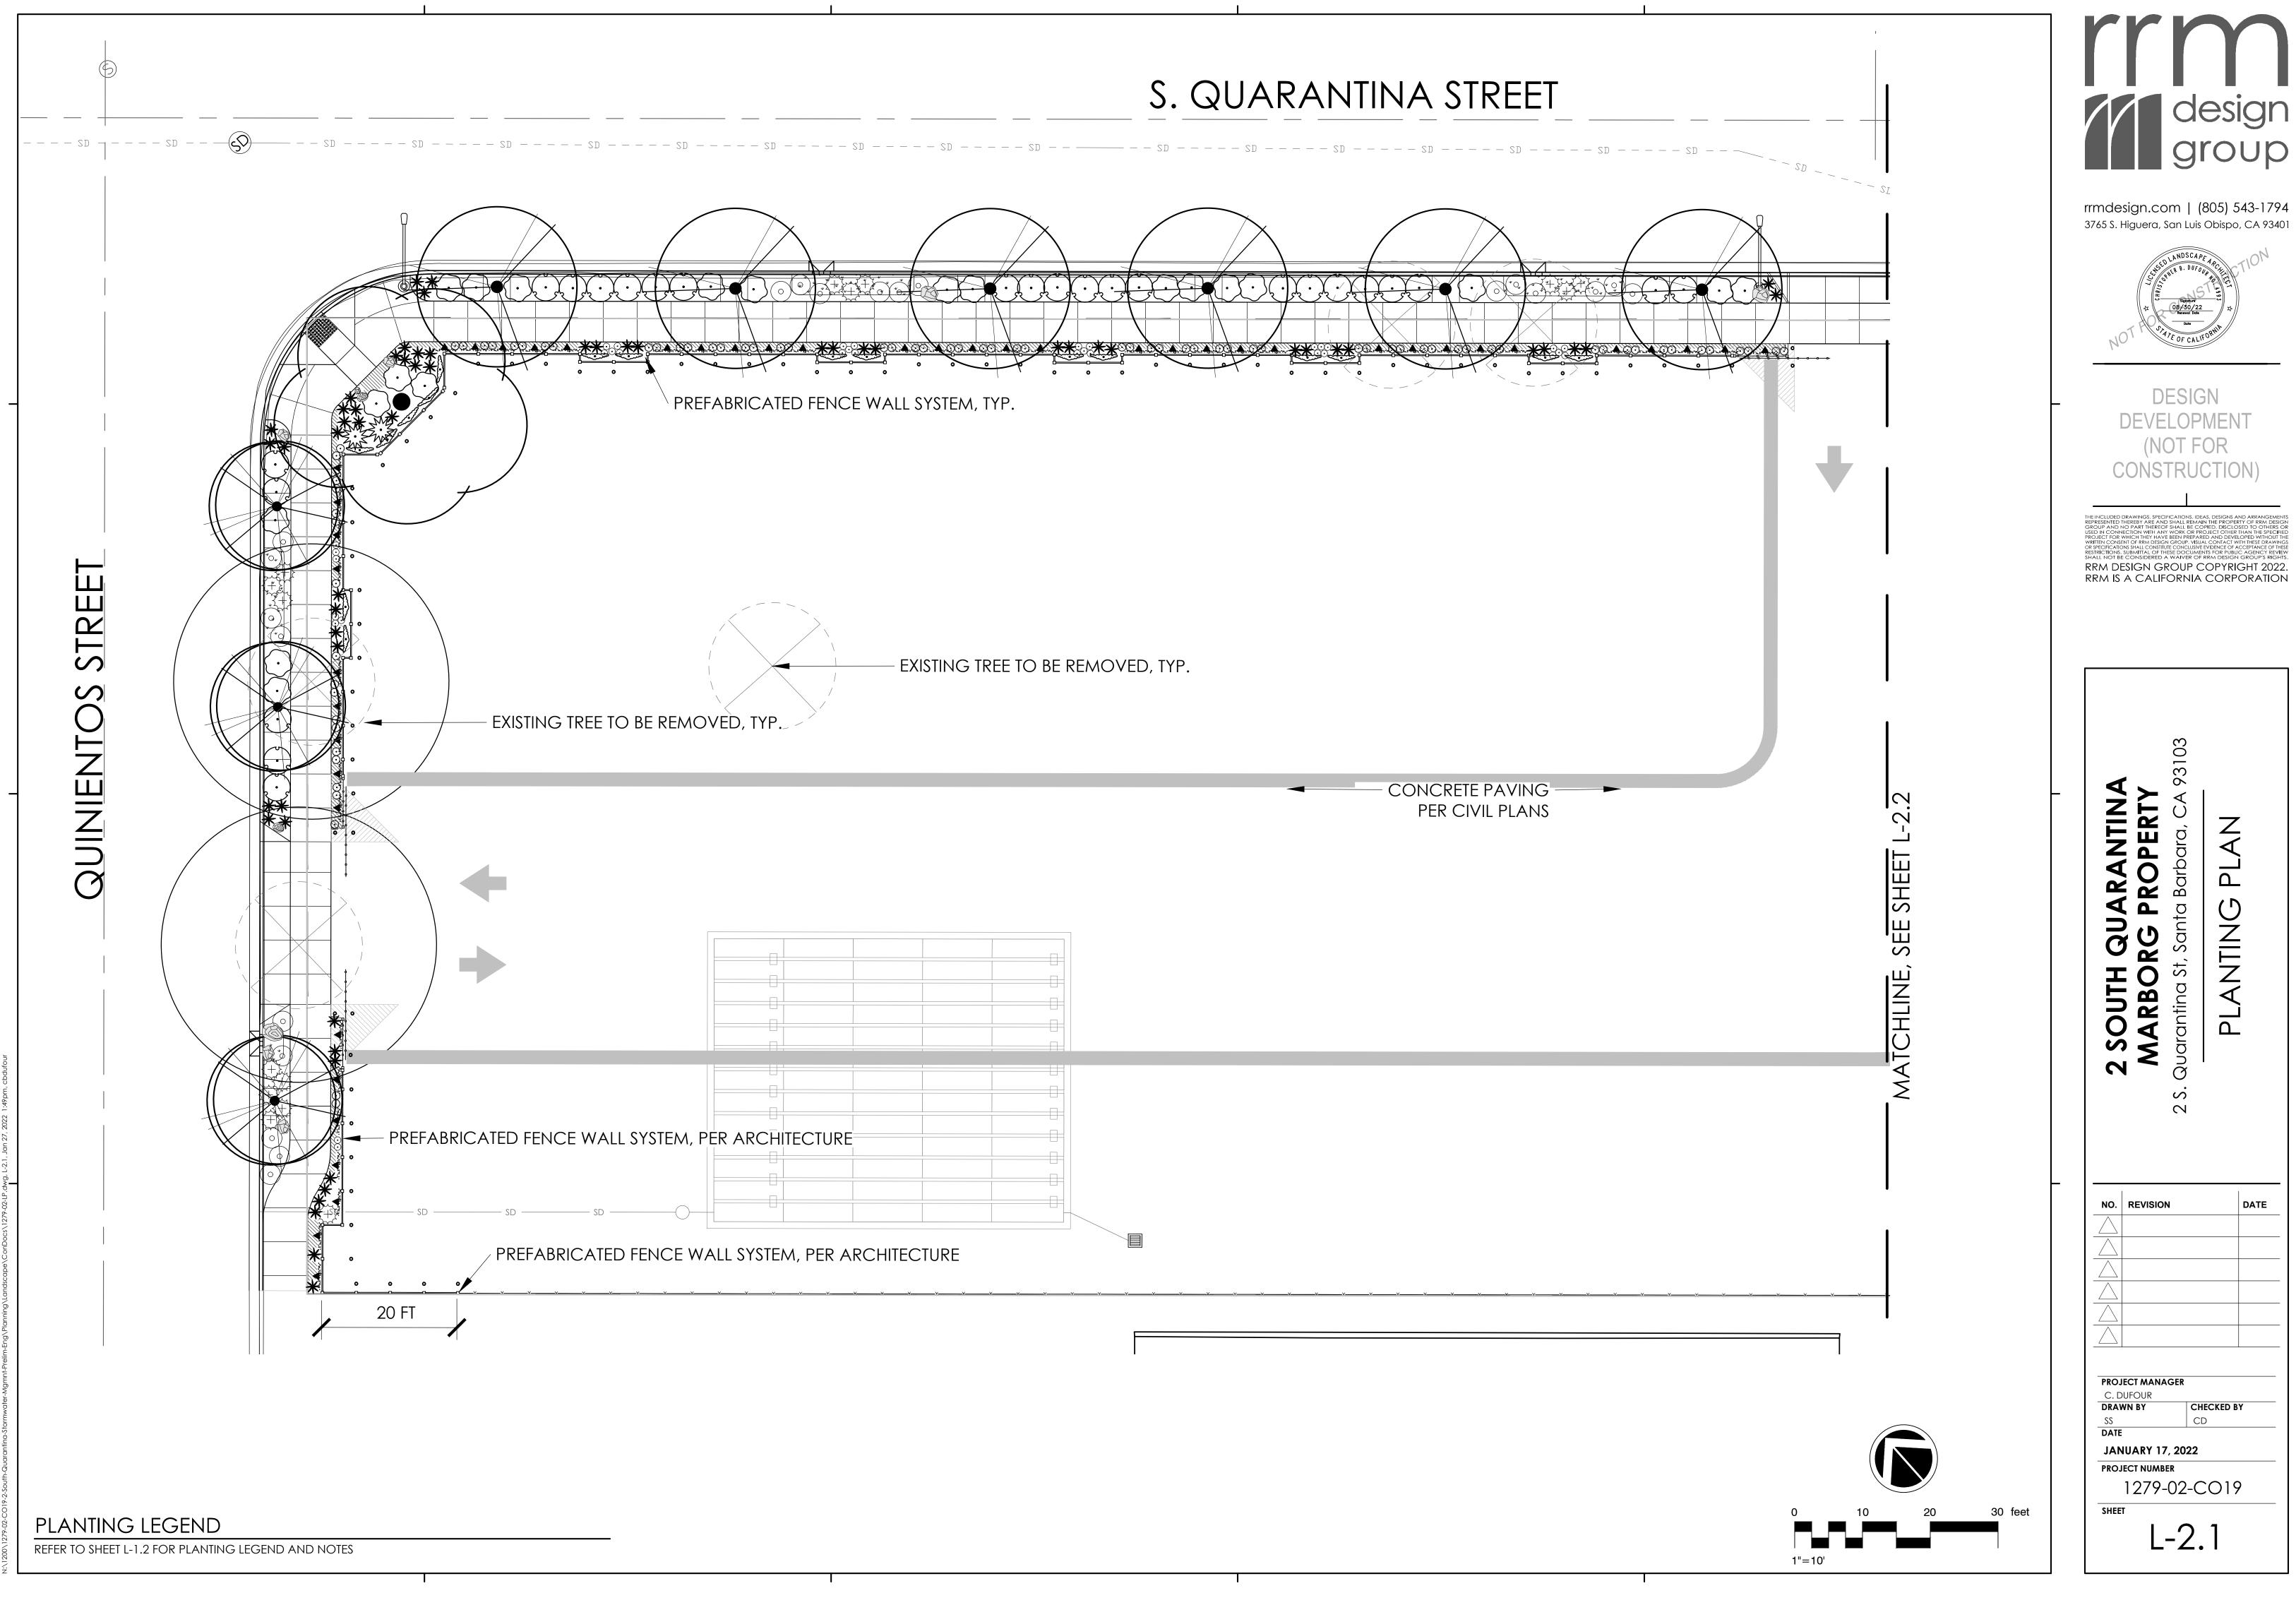

## APPLICANT/OWNER DETAILS

| Carlson                                                                                                                                                                                                                                                                                                                                                                                                                                                                                                                                                                                                                                                                                                                                                                                |         | Derek                                      |  |  |  |  |  |
|----------------------------------------------------------------------------------------------------------------------------------------------------------------------------------------------------------------------------------------------------------------------------------------------------------------------------------------------------------------------------------------------------------------------------------------------------------------------------------------------------------------------------------------------------------------------------------------------------------------------------------------------------------------------------------------------------------------------------------------------------------------------------------------|---------|--------------------------------------------|--|--|--|--|--|
| YOUR LAST NAME                                                                                                                                                                                                                                                                                                                                                                                                                                                                                                                                                                                                                                                                                                                                                                         |         | YOUR FIRST NAME                            |  |  |  |  |  |
| Marborg Industries, Inc.                                                                                                                                                                                                                                                                                                                                                                                                                                                                                                                                                                                                                                                                                                                                                               |         |                                            |  |  |  |  |  |
| OWNER'S FULL NAME (IF YOU ARE NOT THE OWNER)                                                                                                                                                                                                                                                                                                                                                                                                                                                                                                                                                                                                                                                                                                                                           |         |                                            |  |  |  |  |  |
| 728 E. Yanonali Street                                                                                                                                                                                                                                                                                                                                                                                                                                                                                                                                                                                                                                                                                                                                                                 |         |                                            |  |  |  |  |  |
| YOUR MAILING ADDRESS                                                                                                                                                                                                                                                                                                                                                                                                                                                                                                                                                                                                                                                                                                                                                                   |         |                                            |  |  |  |  |  |
| Santa Barbara                                                                                                                                                                                                                                                                                                                                                                                                                                                                                                                                                                                                                                                                                                                                                                          | CA      | 93101                                      |  |  |  |  |  |
| CITY                                                                                                                                                                                                                                                                                                                                                                                                                                                                                                                                                                                                                                                                                                                                                                                   | STATE   | ZIP CODE                                   |  |  |  |  |  |
| 805-963-1852 dcarlson@marborg.cc                                                                                                                                                                                                                                                                                                                                                                                                                                                                                                                                                                                                                                                                                                                                                       | om      |                                            |  |  |  |  |  |
| DAYTIME PHONE EMAIL ADDRESS                                                                                                                                                                                                                                                                                                                                                                                                                                                                                                                                                                                                                                                                                                                                                            |         |                                            |  |  |  |  |  |
| TYPE OF TREE: STREET TREE(S)                                                                                                                                                                                                                                                                                                                                                                                                                                                                                                                                                                                                                                                                                                                                                           |         |                                            |  |  |  |  |  |
| 4 2 S. Quarantina St and Quinien                                                                                                                                                                                                                                                                                                                                                                                                                                                                                                                                                                                                                                                                                                                                                       | tos St. |                                            |  |  |  |  |  |
|                                                                                                                                                                                                                                                                                                                                                                                                                                                                                                                                                                                                                                                                                                                                                                                        |         | operty address where the trees are located |  |  |  |  |  |
| magnolia, eucalyptus, (2)koelruteria                                                                                                                                                                                                                                                                                                                                                                                                                                                                                                                                                                                                                                                                                                                                                   |         |                                            |  |  |  |  |  |
| SPECIES OF TREE(S), IF KNOWN                                                                                                                                                                                                                                                                                                                                                                                                                                                                                                                                                                                                                                                                                                                                                           |         |                                            |  |  |  |  |  |
| REASONS FOR REMOVAL (TELL US WHY YOU WANT TO REMOVE THE TREE[S]). PLEASE INCLUDE:   • Whether or not the removal application is associated with new development or redevelopment of property   • Status of development application, including whether the project is scheduled for review by the Single Family Design Board, Architectural Board of Review, or Historic Landmarks Commission   • Whether or not the tree is a designated Specimen or Historic Tree or located on a property with a designated Historic Landmark   If you feel you need more space to outline the goals of your request, please feel free to attach a supplemental letter when you submit this form.   Trees are in conflict with proposed project and City required sidewalk and parkway improvements. |         |                                            |  |  |  |  |  |
| WILL YOU REPLACE THE TREE(S)? YES 🖌 NO                                                                                                                                                                                                                                                                                                                                                                                                                                                                                                                                                                                                                                                                                                                                                 |         |                                            |  |  |  |  |  |
| IF YES, WHAT WILL YOU REPLACE THE TREE(S) WITH?<br>Total of 12 new replacement street trees.                                                                                                                                                                                                                                                                                                                                                                                                                                                                                                                                                                                                                                                                                           |         |                                            |  |  |  |  |  |
|                                                                                                                                                                                                                                                                                                                                                                                                                                                                                                                                                                                                                                                                                                                                                                                        |         |                                            |  |  |  |  |  |
| - 9 peppermint trees along Quanantina St.<br>- 3 Chinese Flame trees along Quinientos, plus 1 Cork Oak and interior trees.                                                                                                                                                                                                                                                                                                                                                                                                                                                                                                                                                                                                                                                             |         |                                            |  |  |  |  |  |