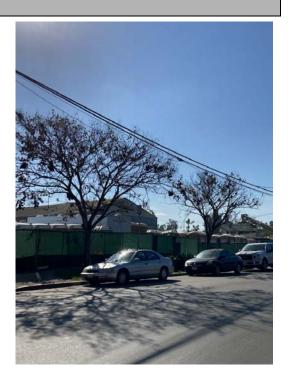

PHOTO INVENTORY

2 S. Quarantina St. and Quinientos St. - Derek Carlson - 2-23-22 Attachment 2

## February 2022

| Date:             | 1/26/2022                                                                            |              |                                                     |
|-------------------|--------------------------------------------------------------------------------------|--------------|-----------------------------------------------------|
| Requested by:     | Derek Carlson w/ Marborg Industries, Inc. dcarlson@marborg.com                       |              |                                                     |
| Address:          | 728 E. Yanonali St., Santa Barbara, CA 93101                                         |              |                                                     |
| Location of Tree: | 2 S. Quarantina St. and Quinientos St.                                               |              |                                                     |
| Tree Species:     | (1) Magnolia grandiflora,<br>(1) Eucalyptus globulus,<br>(2) Koelreuteria bipinnata, | Common Name: | Southern Magnolia<br>Blue Gum<br>Chinese Flame Tree |

*Requested Reason for Removal:* Trees are in conflict with proposed project and City required sidewalk and parkway improvements.

*Current designated Street Tree: Agonis flexuosa,* Peppermint Tree, and *Brachychiton acerifolius*, Flame Bottle Tree