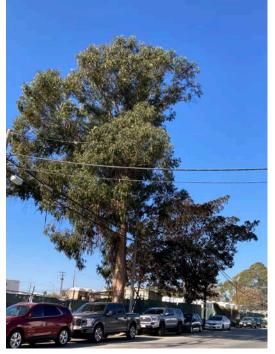

PHOTO INVENTORY

2 S. Quarantina St. and Quinientos St. - Derek Carlson - 2-23-22 Attachment 2

## February 2022

| Date:             | 1/26/2022                                                                            |              |                                                     |
|-------------------|--------------------------------------------------------------------------------------|--------------|-----------------------------------------------------|
| Requested by:     | Derek Carlson w/ Marborg Industries, Inc. dcarlson@marborg.com                       |              |                                                     |
| Address:          | 728 E. Yanonali St., Santa Barbara, CA 93101                                         |              |                                                     |
| Location of Tree: | 2 S. Quarantina St. and Quinientos St.                                               |              |                                                     |
| Tree Species:     | (1) Magnolia grandiflora,<br>(1) Eucalyptus globulus,<br>(2) Koelreuteria bipinnata, | Common Name: | Southern Magnolia<br>Blue Gum<br>Chinese Flame Tree |

*Requested Reason for Removal:* Trees are in conflict with proposed project and City required sidewalk and parkway improvements.

*Current designated Street Tree: Agonis flexuosa,* Peppermint Tree, and *Brachychiton acerifolius*, Flame Bottle Tree